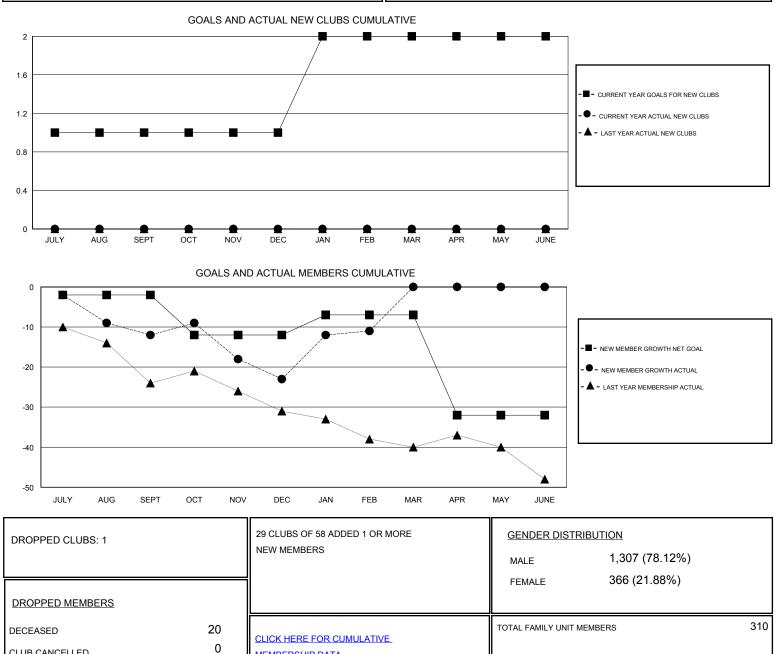

## Cindy Gregg GMT.

| GMT: Cindy G          | regg          | LOCATION PENNSYLVANIA |               |                       |                                                                |                                                              |                                                    |
|-----------------------|---------------|-----------------------|---------------|-----------------------|----------------------------------------------------------------|--------------------------------------------------------------|----------------------------------------------------|
| Clubs                 |               |                       |               | Members               |                                                                |                                                              |                                                    |
| RESULTS FOR 2016-2017 |               |                       |               | RESULTS FOR 2016-2017 |                                                                |                                                              |                                                    |
| QUARTER               | NEW CLUB GOAL | NEW CLUBS             | DROPPED CLUBS | QUARTER               | NEW MEMBER GROWTH<br>NET GOAL (not reinstated<br>or transfers) | NEW MEMBER<br>GROWTH ACTUAL (not<br>reinstated or transfers) | DROPPED<br>MEMBERS ACTUAL<br>(including transfers) |
| JULY/AUG/SEPT         | 1             | 0                     | 0             | JULY/AUG/SEPT         | -2                                                             | 15                                                           | 27                                                 |
| OCT/NOV/DEC           | 0             | 0                     | 0             | OCT/NOV/DEC           | -10                                                            | 22                                                           | 33                                                 |
| JAN/FEB/MAR           | 1             | 0                     | 1<br>0        | JAN/FEB/MAR           | 5<br>-25                                                       | 40<br>0                                                      | 28<br>0                                            |
| APR/MAY/JUNE          | 0             | 0                     | 0             | APR/MAY/JUNE          | -25                                                            | 0                                                            | 0                                                  |